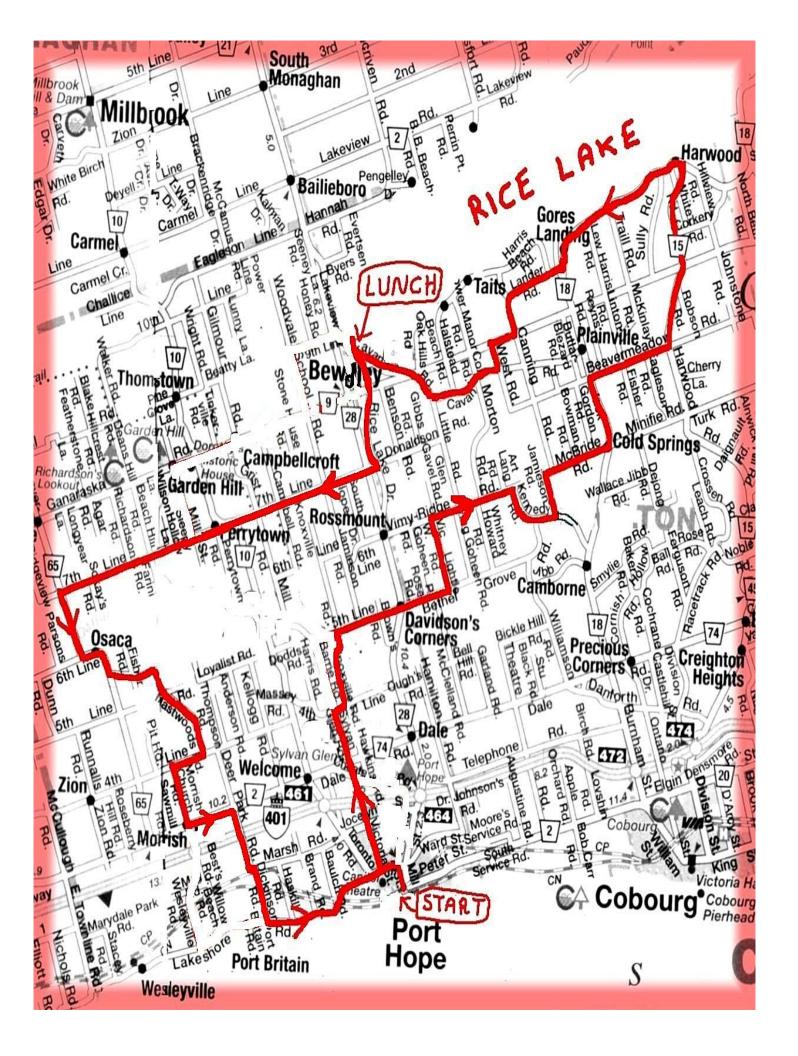

## Rice Lake Revisited (Long Ride, 90 km)

|                                                    |      |               |                                                                              |     | •             | <u>,                                      </u>                                                                                                                                                                                                                                                                                                                                                                                                                                                                                                                                                                                                                                                                                                                                                                                                                                                                                                                                                                                                                                                                                                                                                                                                                                                                                                                                                                                                                                                                                                                                                                                                                                                                                                                                                                                                                                                                                                                                                                                                                                                                                |                                                      |
|----------------------------------------------------|------|---------------|------------------------------------------------------------------------------|-----|---------------|-------------------------------------------------------------------------------------------------------------------------------------------------------------------------------------------------------------------------------------------------------------------------------------------------------------------------------------------------------------------------------------------------------------------------------------------------------------------------------------------------------------------------------------------------------------------------------------------------------------------------------------------------------------------------------------------------------------------------------------------------------------------------------------------------------------------------------------------------------------------------------------------------------------------------------------------------------------------------------------------------------------------------------------------------------------------------------------------------------------------------------------------------------------------------------------------------------------------------------------------------------------------------------------------------------------------------------------------------------------------------------------------------------------------------------------------------------------------------------------------------------------------------------------------------------------------------------------------------------------------------------------------------------------------------------------------------------------------------------------------------------------------------------------------------------------------------------------------------------------------------------------------------------------------------------------------------------------------------------------------------------------------------------------------------------------------------------------------------------------------------------|------------------------------------------------------|
| Ride starts at Port Hope Town Hall                 |      |               |                                                                              |     |               |                                                                                                                                                                                                                                                                                                                                                                                                                                                                                                                                                                                                                                                                                                                                                                                                                                                                                                                                                                                                                                                                                                                                                                                                                                                                                                                                                                                                                                                                                                                                                                                                                                                                                                                                                                                                                                                                                                                                                                                                                                                                                                                               |                                                      |
| 0.0                                                | 0.0  |               | West on Augusta St. becomes Thomas St. becomes Sherbourne St.                | 8.0 | 46.0          | <b>+</b>                                                                                                                                                                                                                                                                                                                                                                                                                                                                                                                                                                                                                                                                                                                                                                                                                                                                                                                                                                                                                                                                                                                                                                                                                                                                                                                                                                                                                                                                                                                                                                                                                                                                                                                                                                                                                                                                                                                                                                                                                                                                                                                      | Cavan Rd.                                            |
| 0.9                                                | 0.9  | <b>+</b>      | Bramley St. (stop sign)                                                      | 3.5 | 49.5          | 5                                                                                                                                                                                                                                                                                                                                                                                                                                                                                                                                                                                                                                                                                                                                                                                                                                                                                                                                                                                                                                                                                                                                                                                                                                                                                                                                                                                                                                                                                                                                                                                                                                                                                                                                                                                                                                                                                                                                                                                                                                                                                                                             | Cavan Rd. (stop sign at C.R.9)                       |
| 0.5                                                | 1.4  | #             | Charles St. (stop sign)                                                      | 1.8 | 51.3 <b>°</b> | $\rightarrow$                                                                                                                                                                                                                                                                                                                                                                                                                                                                                                                                                                                                                                                                                                                                                                                                                                                                                                                                                                                                                                                                                                                                                                                                                                                                                                                                                                                                                                                                                                                                                                                                                                                                                                                                                                                                                                                                                                                                                                                                                                                                                                                 | Rice Lake Drive                                      |
| 0.1                                                | 1.5  | <b>+</b>      | Victoria St. N. (stop sign) becomes Cranberry Rd.                            | 0.7 | 52.0          |                                                                                                                                                                                                                                                                                                                                                                                                                                                                                                                                                                                                                                                                                                                                                                                                                                                                                                                                                                                                                                                                                                                                                                                                                                                                                                                                                                                                                                                                                                                                                                                                                                                                                                                                                                                                                                                                                                                                                                                                                                                                                                                               | Lunch (Bewdley)<br>(store / restaurant / park / pub) |
| 3.3                                                | 4.8  | <b>↑</b>      | Sylvan Glen Rd.<br>(slight jog L/R)                                          |     | 52.0          |                                                                                                                                                                                                                                                                                                                                                                                                                                                                                                                                                                                                                                                                                                                                                                                                                                                                                                                                                                                                                                                                                                                                                                                                                                                                                                                                                                                                                                                                                                                                                                                                                                                                                                                                                                                                                                                                                                                                                                                                                                                                                                                               | Back-track south on Rice Lake Dr. after lunch        |
| 2.1                                                | 6.9  | $\rightarrow$ | Fourth Line                                                                  | 1.5 | 53.5          | 4                                                                                                                                                                                                                                                                                                                                                                                                                                                                                                                                                                                                                                                                                                                                                                                                                                                                                                                                                                                                                                                                                                                                                                                                                                                                                                                                                                                                                                                                                                                                                                                                                                                                                                                                                                                                                                                                                                                                                                                                                                                                                                                             | Rice Lake Drive (stop sign)                          |
| 0.5                                                | 7.4  | 4             | Knoxville Rd.                                                                | 2.2 | 55.7          | <b>+</b>                                                                                                                                                                                                                                                                                                                                                                                                                                                                                                                                                                                                                                                                                                                                                                                                                                                                                                                                                                                                                                                                                                                                                                                                                                                                                                                                                                                                                                                                                                                                                                                                                                                                                                                                                                                                                                                                                                                                                                                                                                                                                                                      | Donaldson Rd. W. (sign on left hidden by trees!)     |
| 2.3                                                | 9.7  | <b>+</b>      | Fifth Line (stop sign) becomes Bethel Grove Rd.                              | 0.3 | 56.0          | 1                                                                                                                                                                                                                                                                                                                                                                                                                                                                                                                                                                                                                                                                                                                                                                                                                                                                                                                                                                                                                                                                                                                                                                                                                                                                                                                                                                                                                                                                                                                                                                                                                                                                                                                                                                                                                                                                                                                                                                                                                                                                                                                             | 7th Line (stop sign at C.R.28)                       |
| 4.4                                                | 14.1 | 4             | Vic Lightle Rd.                                                              | 5.2 | 61.2          | 予                                                                                                                                                                                                                                                                                                                                                                                                                                                                                                                                                                                                                                                                                                                                                                                                                                                                                                                                                                                                                                                                                                                                                                                                                                                                                                                                                                                                                                                                                                                                                                                                                                                                                                                                                                                                                                                                                                                                                                                                                                                                                                                             | C.R.10 ( <b>Perrytown</b> ) (unmarked; stop sign)    |
| 2.1                                                | 16.2 | $\rightarrow$ | Vimy Ridge Rd. (6th Line)                                                    | 0.6 | 61.8          | ~                                                                                                                                                                                                                                                                                                                                                                                                                                                                                                                                                                                                                                                                                                                                                                                                                                                                                                                                                                                                                                                                                                                                                                                                                                                                                                                                                                                                                                                                                                                                                                                                                                                                                                                                                                                                                                                                                                                                                                                                                                                                                                                             | Seventh Line                                         |
| 2.9                                                | 19.1 | <b> </b>      | Kennedy Rd.                                                                  | 6.0 | 67.8          | #                                                                                                                                                                                                                                                                                                                                                                                                                                                                                                                                                                                                                                                                                                                                                                                                                                                                                                                                                                                                                                                                                                                                                                                                                                                                                                                                                                                                                                                                                                                                                                                                                                                                                                                                                                                                                                                                                                                                                                                                                                                                                                                             | C.R. 65 (Osaca Rd.) (unmarked; stop sign)            |
| 2.1                                                | 21.2 | 4             | Jamieson Rd.<br>(watch for sign on left!)<br>becomes McBride Rd / Sixth Line | 3.2 | 71.0          | 4                                                                                                                                                                                                                                                                                                                                                                                                                                                                                                                                                                                                                                                                                                                                                                                                                                                                                                                                                                                                                                                                                                                                                                                                                                                                                                                                                                                                                                                                                                                                                                                                                                                                                                                                                                                                                                                                                                                                                                                                                                                                                                                             | Mastwoods Rd.                                        |
| 3.7                                                | 24.9 | #             | C.R. 18 ( <b>Cold Springs</b> / store) (unmarked; stop sign)                 | 5.2 | 76.2          | $\longrightarrow$                                                                                                                                                                                                                                                                                                                                                                                                                                                                                                                                                                                                                                                                                                                                                                                                                                                                                                                                                                                                                                                                                                                                                                                                                                                                                                                                                                                                                                                                                                                                                                                                                                                                                                                                                                                                                                                                                                                                                                                                                                                                                                             | Fourth Line                                          |
| 2.1                                                | 27.0 | +             | Beavermeadow Rd.                                                             | 1.0 | 77.2          | 4                                                                                                                                                                                                                                                                                                                                                                                                                                                                                                                                                                                                                                                                                                                                                                                                                                                                                                                                                                                                                                                                                                                                                                                                                                                                                                                                                                                                                                                                                                                                                                                                                                                                                                                                                                                                                                                                                                                                                                                                                                                                                                                             | Morrish Church Rd.                                   |
| 2.9                                                | 29.9 | #             | C.R. 15 (Harwood Rd.) (unmarked; stop sign)                                  | 2.0 | 79.2          | <b>+</b>                                                                                                                                                                                                                                                                                                                                                                                                                                                                                                                                                                                                                                                                                                                                                                                                                                                                                                                                                                                                                                                                                                                                                                                                                                                                                                                                                                                                                                                                                                                                                                                                                                                                                                                                                                                                                                                                                                                                                                                                                                                                                                                      | C.R.2 (unmarked; stop sign)                          |
| 5.5                                                | 35.4 | 4             | C.R. 18 (Rice Lk. Scenic Dr.) (Village of <b>Harwood</b> / store)            | 1.6 | 80.8          | <b>+</b>                                                                                                                                                                                                                                                                                                                                                                                                                                                                                                                                                                                                                                                                                                                                                                                                                                                                                                                                                                                                                                                                                                                                                                                                                                                                                                                                                                                                                                                                                                                                                                                                                                                                                                                                                                                                                                                                                                                                                                                                                                                                                                                      | Deer Park Rd.                                        |
| 5.0                                                | 40.4 | 4             | C.R.18 (continues left)<br>(Village of <b>Gore's Landing)</b>                | 2.0 | 82.8          | 7                                                                                                                                                                                                                                                                                                                                                                                                                                                                                                                                                                                                                                                                                                                                                                                                                                                                                                                                                                                                                                                                                                                                                                                                                                                                                                                                                                                                                                                                                                                                                                                                                                                                                                                                                                                                                                                                                                                                                                                                                                                                                                                             | Dickinson Rd. (cross tracks on wooden bridge)        |
| 8.0                                                | 41.2 | <b> </b>      | Lander Rd.<br>(Pitcher's Place restaurant)                                   | 1.5 | 84.3          | <b>←</b>                                                                                                                                                                                                                                                                                                                                                                                                                                                                                                                                                                                                                                                                                                                                                                                                                                                                                                                                                                                                                                                                                                                                                                                                                                                                                                                                                                                                                                                                                                                                                                                                                                                                                                                                                                                                                                                                                                                                                                                                                                                                                                                      | Lakeshore Rd.                                        |
| 3.2                                                | 44.4 | →             | C.R.9 (caution: busy road) (unmarked; stop sign)                             | 4.4 | 88.7          | 1                                                                                                                                                                                                                                                                                                                                                                                                                                                                                                                                                                                                                                                                                                                                                                                                                                                                                                                                                                                                                                                                                                                                                                                                                                                                                                                                                                                                                                                                                                                                                                                                                                                                                                                                                                                                                                                                                                                                                                                                                                                                                                                             | Ridout St. (lights) becomes Walton St.               |
| 8.0                                                | 45.2 | 4             | West Rd.                                                                     | 1.3 | 90.0          | <b>H</b>                                                                                                                                                                                                                                                                                                                                                                                                                                                                                                                                                                                                                                                                                                                                                                                                                                                                                                                                                                                                                                                                                                                                                                                                                                                                                                                                                                                                                                                                                                                                                                                                                                                                                                                                                                                                                                                                                                                                                                                                                                                                                                                      | John St.                                             |
|                                                    |      | -             |                                                                              | 0.3 | 90.3          | 100 H | Port Hope Town Hall                                  |
| ©2007 Ganaraska Freewheelers (www.freewheelers.ca) |      |               |                                                                              |     |               |                                                                                                                                                                                                                                                                                                                                                                                                                                                                                                                                                                                                                                                                                                                                                                                                                                                                                                                                                                                                                                                                                                                                                                                                                                                                                                                                                                                                                                                                                                                                                                                                                                                                                                                                                                                                                                                                                                                                                                                                                                                                                                                               |                                                      |